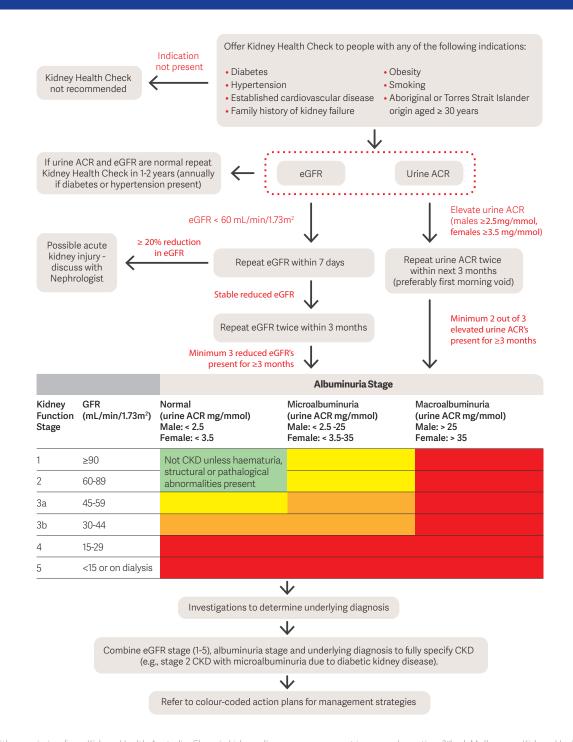

## Algorithm for Diagnosis of Chronic Kidney Disease\*

<sup>\*</sup>Reproduced with permission from Kidney Health Australia. Chronic kidney disease management in general practice. 3rd ed. Melbourne: Kidney Health Aust, 2015.